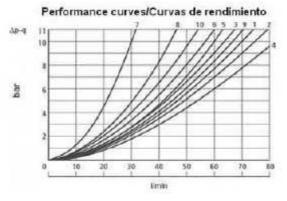

## Directional Valve NG6 - Spool nº1

Page: 1/1

Electric Connectorswith LED4 Screw Set IncludedM5x45Operating Pressure· A, B, P: 315 bar<br/>· T: 160 bar

| Speof /   | Flow path Trayectoria fluje |     |       |     |  |  |
|-----------|-----------------------------|-----|-------|-----|--|--|
| Corredera | P-A                         | P-B | A - T | B-T |  |  |
| 1         | 3                           | 3   | 1     | 1   |  |  |
| 2         | 8                           | 6   | 9     | 9   |  |  |
| 3         | 2                           | 4   | S     | 2   |  |  |
| 6         | 1                           | 1   | 2     | 1   |  |  |
| 3A        | 100                         | - A | 2     |     |  |  |
| 41A       | 3                           | 3   | +     |     |  |  |
| 51A       | . 1                         | . 1 | 3     | 1   |  |  |