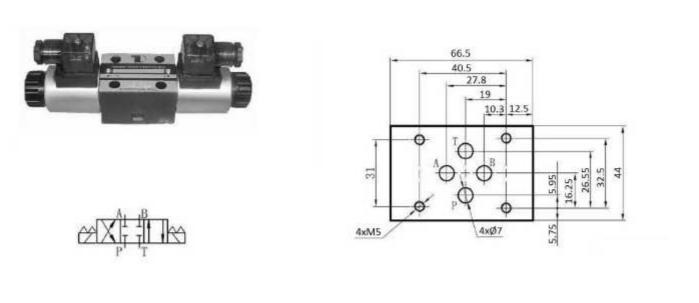

Directional Valves Directional Valve NG6

## Directional Valve NG6 - Spool nº1

Page: 1/1

Electric Connectorswith LED4 Screw Set IncludedM5x45Operating Pressure· A, B, P: 315 bar<br/>· T: 160 bar

| Speof /   | Flow path Trayectoria fluje |     |       |     |  |  |
|-----------|-----------------------------|-----|-------|-----|--|--|
| Corredera | P-A                         | P-B | A - T | B-T |  |  |
| 1         | 3                           | 3   | 1     | 1   |  |  |
| 2         | 8                           | 6   | 9     | 9   |  |  |
| 3         | 2                           | 4   | S     | 2   |  |  |
| 6         | 1                           | 1   | 2     | 1   |  |  |
| 3A        | 100                         | - A | 2     |     |  |  |
| 41A       | 3                           | 3   | +     |     |  |  |
| 51A       | . 1                         | . 1 | 3     | 1   |  |  |

| Part n <sup>o</sup> | Size | Voltage (V) | Max. flow (l/min) | Max. Press. (bar) | f (Hz) |
|---------------------|------|-------------|-------------------|-------------------|--------|
|                     |      |             |                   |                   |        |
| KVNG6-1-12CC H      | NG-6 | 12 VDC      | 60                | 315               |        |
| KVNG6-1-24CC H      | NG-6 | 24 VDC      | 60                | 315               |        |
| KVNG6-1-110CA H     | NG-6 | 110 VAC     | 60                | 315               | 50     |
| KVNG6-1-220CA H     | NG-6 | 220 VAC     | 60                | 315               | 50     |