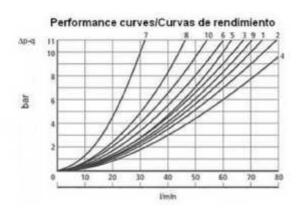

**Directional Valves** Directional Valve NG6

## Directional Valve NG6 - Spool no2

Page: 1/1









| Spool /   | Flow path Trayectoria fluj |     |     |     |  |  |  |
|-----------|----------------------------|-----|-----|-----|--|--|--|
| Corredera | P-A                        | P-B | A-T | B-T |  |  |  |
| 1         | 3                          | 3   | 1   | 1   |  |  |  |
| 2         | 6                          | 6   | 9   | .0  |  |  |  |
| 3         | 2                          | 4   | 2   | 2   |  |  |  |
| 6         | 1                          | 1   | 2   | 1   |  |  |  |
| 3A        |                            | 4   | 2   |     |  |  |  |
| 41A       | -3                         | 3   |     | -   |  |  |  |
| 51A       | 1                          | - 1 | 3   | 1   |  |  |  |

**Electric Connectors** with LED 4 Screw Set Included M5x45

| erating Pressure | · A, B, P: 315