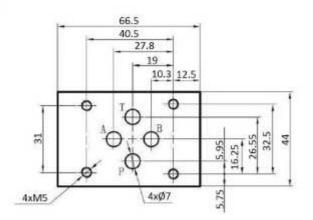

**Electric Connectors** with LED 4 Screw Set Included M5x45

| erating Pressure | · A, B, P: 315 bar |
|------------------|--------------------|
|                  |                    |

| Part nº         | Size | Voltage (V) | Max. flow (I/min) | Max. Press. (bar) | f (Hz) |
|-----------------|------|-------------|-------------------|-------------------|--------|
|                 |      |             |                   |                   |        |
| KVNG6-2-12CC H  | NG-6 | 12 VDC      | 60                | 315               |        |
| KVNG6-2-24CC H  | NG-6 | 24 VDC      | 60                | 315               |        |
| KVNG6-2-110CA H | NG-6 | 110 VAC     | 60                | 315               | 50     |
| KVNG6-2-220CA H | NG-6 | 220 VAC     | 60                | 315               | 50     |