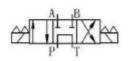

## Directional Valve NG6 - Spool no2

Page: 1/1

| Spool /   | Flow path Trayectoria fluj |     |     |     |  |  |  |
|-----------|----------------------------|-----|-----|-----|--|--|--|
| Corredera | P-A                        | P-B | A-T | B-T |  |  |  |
| 1         | 3                          | 3   | 1   | 1   |  |  |  |
| 2         | 6                          | 6   | 9   | .0  |  |  |  |
| 3         | 2                          | 4   | 2   | 2   |  |  |  |
| 6         | 1                          | 1   | 2   | 1   |  |  |  |
| 3A        |                            | 4   | 2   |     |  |  |  |
| 41A       | -3                         | 3   |     | -   |  |  |  |
| 51A       | 1                          | - 1 | 3   | 1   |  |  |  |