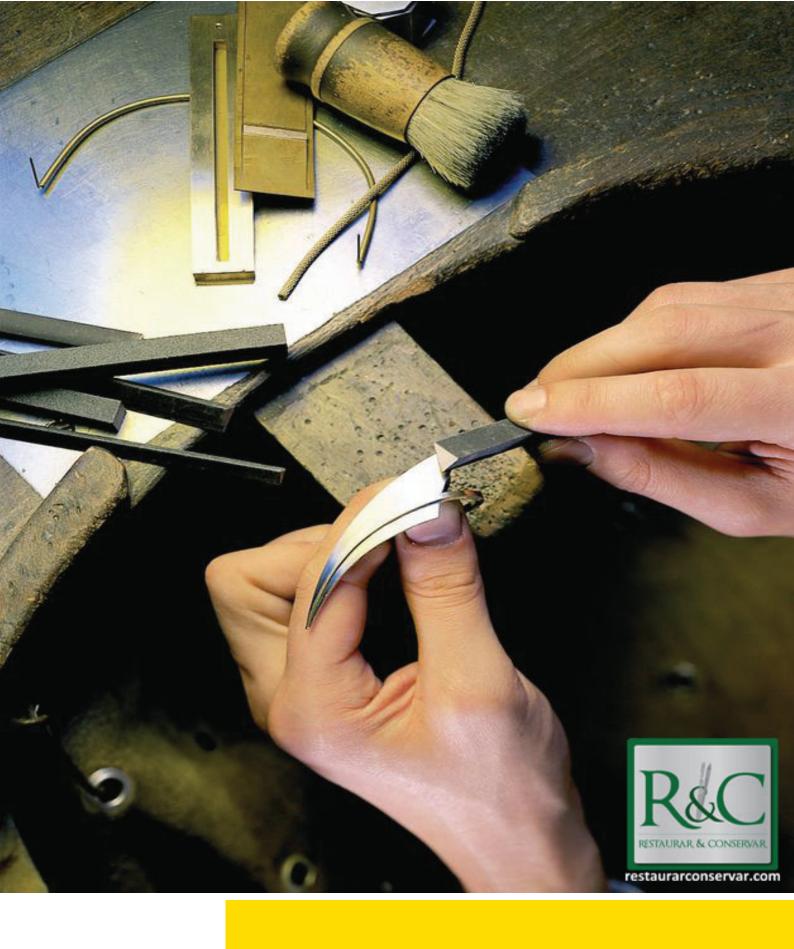

# 1600 Cabron

For perfect sanding and polishing of jewelry, watchcases and bracelets

## For perfect sanding, finishing and polishing of jewelry, watchcases and bracelets

1600 Cabron offers incomparable precision in finishing of all metals. Fine polishing action, provides perfect surface quality without scratches in manual sanding, polishing and extra fine finishing of even the most delicate surfaces. Variety of grits and shapes to adapt for multiple applications in the most complex shapes and profiles.

#### **Applications**

- Structuring and final sanding
- Finishing of watch cases and bracelets