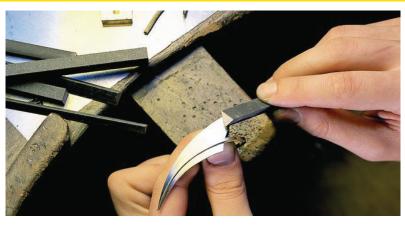

# 1600 Cabron

For perfect sanding and polishing of jewelry, watchcases and bracelets

## For perfect sanding, finishing and polishing of jewelry, watchcases and bracelets

1600 Cabron offers incomparable precision in finishing of all metals. Fine polishing action, provides perfect surface quality without scratches in manual sanding, polishing and extra fine finishing of even the most delicate surfaces. Variety of grits and shapes to adapt for multiple applications in the most complex shapes and profiles.

#### **Applications**

- Structuring and final sanding
- Finishing of watch cases and bracelets